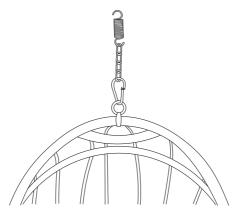

1

4 ATTACH THE TOP SUPPORTING BAR (C) TO THE BASE AND SECURE WITH THE SCREW AND NUT (I)

7 ATTACH THE CARABINER HOOK TO THE LOOP AT THE TOP OF THE CHAIR BASKET (J)

8 ATTACH THE CHAIR TO THE BASE

10 COMPLETE BY ADDING THE CUSHIONS (K)