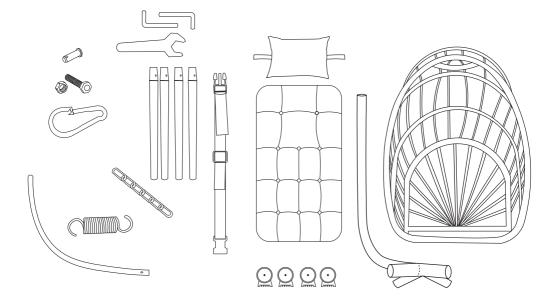

## Hanging Egg Chair Assembly & Fitting Guide

MAX CAPACITY 100KG

GA000095|GA000096|

2 ATTACH THE LEGS (A) TO THE BASE (B) BY ALIGNING EACH LEG UP WITH THE BASE OPENINGS, PRESS SPRING BUTTON AND ENSURE IT POPS THROUGH ON EACH ALLOCATED HOLE TO SECURE LEGS CORRECTLY

1

4 ATTACH THE TOP SUPPORTING BAR (C) TO THE BASE AND SECURE WITH THE SCREW AND NUT (I)

7 ATTACH THE CARABINER HOOK TO THE LOOP AT THE TOP OF THE CHAIR BASKET (J)

8 ATTACH THE CHAIR TO THE BASE

10 COMPLETE BY ADDING THE CUSHIONS (K)