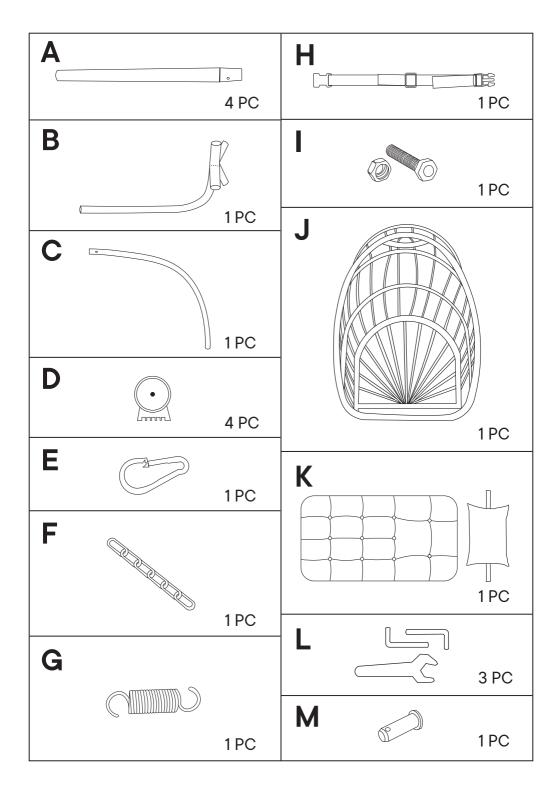

## Hanging Egg Chair Assembly & Fitting Guide

MAX CAPACITY 100KG

GA000095|GA000096|

2 ATTACH THE LEGS (A) TO THE BASE (B) BY ALIGNING EACH LEG UP WITH THE BASE OPENINGS, PRESS SPRING BUTTON AND ENSURE IT POPS THROUGH ON EACH ALLOCATED HOLE TO SECURE LEGS CORRECTLY

1

4 ATTACH THE TOP SUPPORTING BAR (C) TO THE BASE AND SECURE WITH THE SCREW AND NUT (I)

7 ATTACH THE CARABINER HOOK TO THE LOOP AT THE TOP OF THE CHAIR BASKET (J)

8 ATTACH THE CHAIR TO THE BASE

10 COMPLETE BY ADDING THE CUSHIONS (K)