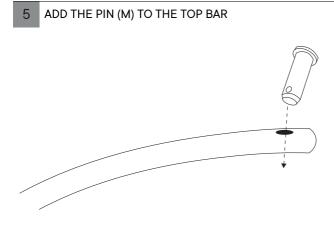

1

4 ATTACH THE TOP SUPPORTING BAR (C) TO THE BASE AND SECURE WITH THE SCREW AND NUT (I)

7 ATTACH THE CARABINER HOOK TO THE LOOP AT THE TOP OF THE CHAIR BASKET (J)

8 ATTACH THE CHAIR TO THE BASE

10 COMPLETE BY ADDING THE CUSHIONS (K)