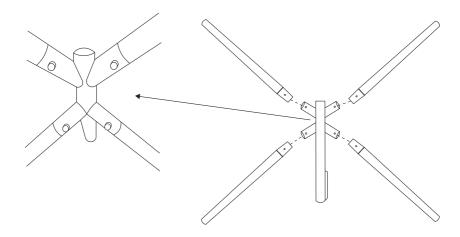

1

4 ATTACH THE TOP SUPPORTING BAR (C) TO THE BASE AND SECURE WITH THE SCREW AND NUT (I)

7 ATTACH THE CARABINER HOOK TO THE LOOP AT THE TOP OF THE CHAIR BASKET (J)

8 ATTACH THE CHAIR TO THE BASE

10 COMPLETE BY ADDING THE CUSHIONS (K)