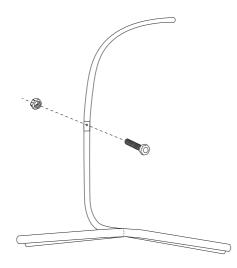

1

4 ATTACH THE TOP SUPPORTING BAR (C) TO THE BASE AND SECURE WITH THE SCREW AND NUT (I)

7 ATTACH THE CARABINER HOOK TO THE LOOP AT THE TOP OF THE CHAIR BASKET (J)

8 ATTACH THE CHAIR TO THE BASE

10 COMPLETE BY ADDING THE CUSHIONS (K)