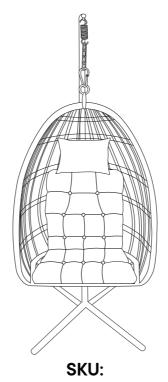

## Hanging Egg Chair Assembly & Fitting Guide

MAX CAPACITY 100KG

GA000095|GA000096|

2 ATTACH THE LEGS (A) TO THE BASE (B) BY ALIGNING EACH LEG UP WITH THE BASE OPENINGS, PRESS SPRING BUTTON AND ENSURE IT POPS THROUGH ON EACH ALLOCATED HOLE TO SECURE LEGS CORRECTLY