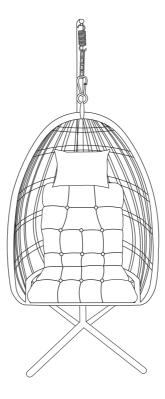

1

4 ATTACH THE TOP SUPPORTING BAR (C) TO THE BASE AND SECURE WITH THE SCREW AND NUT (I)

7 ATTACH THE CARABINER HOOK TO THE LOOP AT THE TOP OF THE CHAIR BASKET (J)

8 ATTACH THE CHAIR TO THE BASE

10 COMPLETE BY ADDING THE CUSHIONS (K)